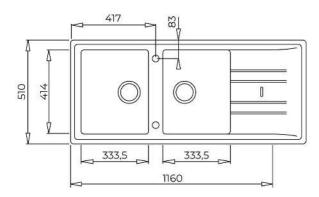

# **DIMENSIONS**

Product height (mm): Product width (mm): 510 Product depth (mm): 200 Product length (mm): 1160 Net weight (Kg): 18,5