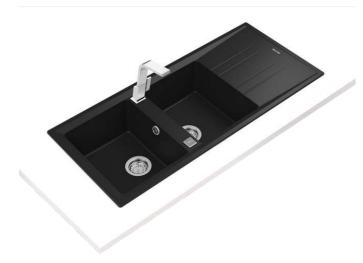

# MAESTRO STONE 80 B-TG 2B 1D AUTO BC

Inset Tegranite Sink with two bowls and one drainer

### **FEATURES**

Tegranite+ sink, Two bowls and one drainer
Inset installation, Reversible drainer
High resistance surface to impacts, thermal shocks
and high temperatures
Excellent UV resistance against decoloring
Bacteria-free surface very easy to clean, 80%
quartz and resins

 $3\frac{1}{2}$ " automatic basket wastes with overflow and siphon 80 cm base unit

Thickness: 10 mm bowl / 7 mm top Packaging: Individual carton box

Colour Intensity

our 200mm

Easy\_Clean Food\_Safe Scratch\_Proof

# **COLOURS**

115400009 Carbon

115400008 Alu Grey metallic effect